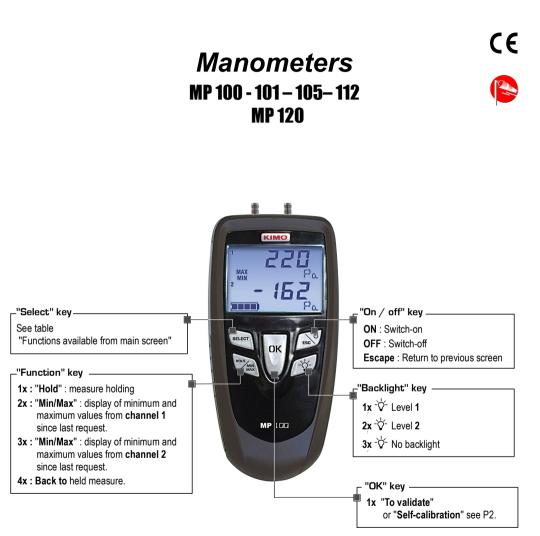

User Manual



| Functions available from main screen |                                                                                                                          |                                          |  |
|--------------------------------------|--------------------------------------------------------------------------------------------------------------------------|------------------------------------------|--|
| Self-<br>calibration                 | 1x OK)→ Start self-calibration countdown                                                                                 |                                          |  |
| Select pressure<br>units             | <b>1x</b> $(\text{Select}) \rightarrow (\text{OK}) \rightarrow \text{Press}$ $(\text{Select})$ to scroll down units      | $\Ri